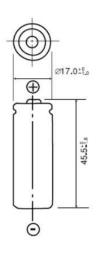

## Features and Benefits

Phone 07 4957 6123

- Long-term operating performance
- Suitable for Power supplies for products such as that demand long-term reliability

| Part Number           |                | BR-AG            |
|-----------------------|----------------|------------------|
| Nominal Voltage       |                | 3V               |
| Nominal Capacity      |                | 2,200mah         |
| Continuous drain      |                | 2.5mA            |
| Dimensions            | Diameter (Max) | 17.0mm           |
|                       | Height (Max)   | 45.5mm           |
| Weight                |                | Approx. 18 grams |
| Operating temperature |                | -40°C ~ +85°C    |