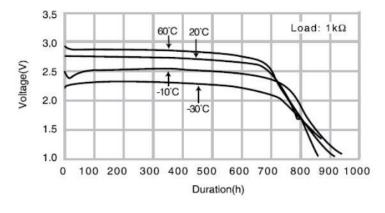

m Battery

## Features and Benefits

Phone 07 4957 6123

- Long-term operating performance
- Suitable for Power supplies for products such as that demand long-term reliability

| Part Number           |                | BR-AG            |
|-----------------------|----------------|------------------|
| Nominal Voltage       |                | 3V               |
| Nominal Capacity      |                | 2,200mah         |
| Continuous drain      |                | 2.5mA            |
| Dimensions            | Diameter (Max) | 17.0mm           |
|                       | Height (Max)   | 45.5mm           |
| Weight                |                | Approx. 18 grams |
| Operating temperature |                | -40°C ~ +85°C    |

Phone 07 4774 7344



## Discharge temperature characteristics



## Operating voltage vs. Discharge current (voltage at 50% discharge depth)