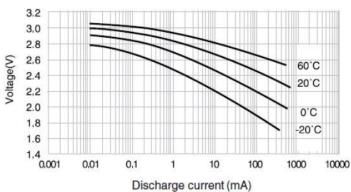

performance
- Suitable for Power supplies for products such as that demand long-term reliability

| Part Number           |                | BR-AG            |
|-----------------------|----------------|------------------|
| Nominal Voltage       |                | 3V               |
| Nominal Capacity      |                | 2,200mah         |
| Continuous drain      |                | 2.5mA            |
| Dimensions            | Diameter (Max) | 17.0mm           |
|                       | Height (Max)   | 45.5mm           |
| Weight                |                | Approx. 18 grams |
| Operating temperature |                | -40°C ~ +85°C    |

Phone 07 4774 7344



## Discharge temperature characteristics



## Operating voltage vs. Discharge current (voltage at 50% discharge depth)