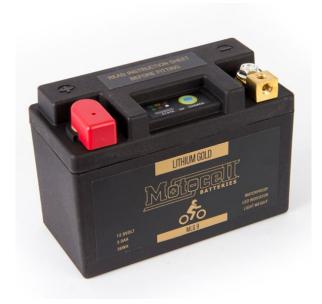

## **Motocell MLG9 Lithium Motorcycle Battery**

Motocell lithium motorcycle batteries are a long-lasting, Light and Powerful replacement for your tired old Lead Acid Battery. Lithium batteries are cheaper to run over their lifetime as they last 2-4 times as many charge cycles as a lead acid battery, plus they are more resistant to vibrations and harsh road conditions. As Lithium batteries are on average 66% lighter than a Lead-Acid they will also help your bike Stop faster, Accelerate harder and change direction quicker!

## SPECS OF Motocell MLG9 Lithium Motorcycle Battery:

• **Dimensions** – L 134 x W 65 x H 91(mm)

• Voltage: 12.8 Volt

Capacity: 36WH (equiv 9Ah)

Fitment polarity: is Left Hand Positive.

• **Integrated LCD charge indicator**: A quick push of the button will tell you exactly how much charge your battery is holding.