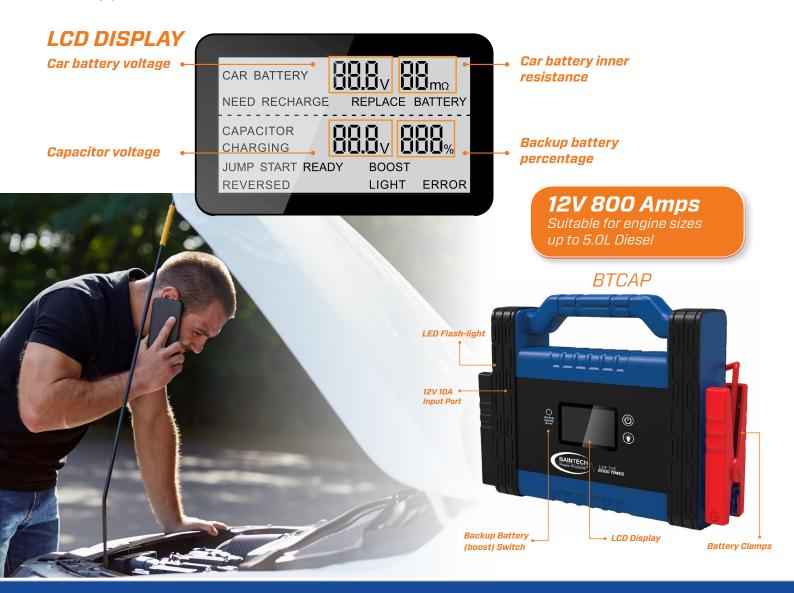

## **BAINTECH** ULTRA CAPACITOR **JUMP STARTER**

Baintech Ultra Capacitor **Jump Starter** with LED torch.

Backup battery capacity

6000mAh.

Great for

The Baintech Ultra Capacitor utilises the remaining voltage of your car battery to transfer charge into the Capacitor Jump Starter to generate power to then jump start the vehicle. Simply connect the ultra-capacitor to your car battery, once connected the capacitor display screen will display your car battery voltage. The screen will then read 'Jump Start Ready' if your flat battery is still above 5V. If unable to use voltage from your car battery (below 5V), the ultra-capacitor has a small lithium back up battery reserve to assist in jump starting your vehicle.

## PERFECT FOR

| SPECIFICATIONS (BTCAP)  |                                                                                                                                                 |
|-------------------------|-------------------------------------------------------------------------------------------------------------------------------------------------|
| Dimensions              | 295x219x81mm                                                                                                                                    |
| Weight                  | 1835g                                                                                                                                           |
| Backup Battery Capacity | 6000mAh                                                                                                                                         |
| Operating Temperature   | -20°C - 60°C                                                                                                                                    |
| Output                  | <ul> <li>5V/1A for small electronics (Mobile)</li> <li>12V/10A for 12V appliances</li> <li>19V/3.5A for Laptop</li> <li>1W LED light</li> </ul> |
| Input                   | 5V/2A 12V/10A                                                                                                                                   |
| Output                  | 12V Car Jump Starter                                                                                                                            |
| Peak Current            | 1000A                                                                                                                                           |